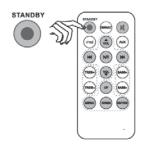

# SPK-IPT01 User Manual

7. Press the "DEFAULT" button for background music. Press the "X" to mute. Press "DEFAULT" or "XT' again or the volume button to resume normal play.

8. The "STANDBY" button will switch the AIP unit on and will also put the unit into standby mode. This will be indicated by a flashing light.